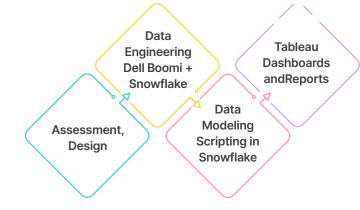

#### **Business Solution**

#### Manufacturing and Sales Data Warehousing in **Snowflake & Business Reporting in Tableau**

**Case Study** 

#### **Solution Results**

- Simplified Solution with Dimensional Data Modelling, established SSOT
- Scalable and adaptive Architecture to cater to future needs, upgrade
- Unified Business Reporting & Enabled Business Users (Tableau)
- State-of-the-art reports and dashboards to provide insights in O2C process, take instant actions on bottlenecks