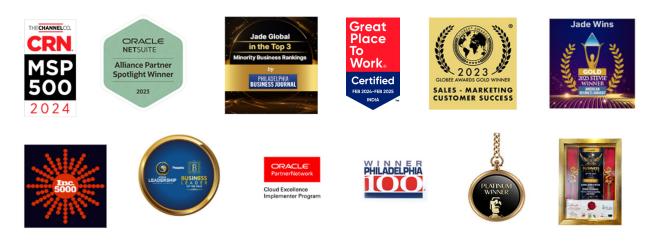

k-Certified<sup>™</sup> in recognition of its culture of trust, transparency, innovation, and employee centricity. With ISO 27001 certification and CMMI® SVC V2.0 Maturity Level 5 recognition, Jade Global exemplifies a dedication to service excellence.



# Why Jade Global?



Breadth and depth of expertise to perform **Full Spectrum** Advisory, Implementation, and **Support Services** 



Diverse Technology, Domain, and **Process Capabilities** provide quality services and rapid ROI



We Simplify and **Evolve your Application Portfolios** to help address new opportunities, stay ahead of competition, and easily adapt to change



**Full Lifecycle** Maintenance of application portfolios



www.jadeglobal.com

# 20 years of Journey



### **Jade Core Values**



# **Awards & Recognition**



info@jadeglobal.com

+1-408-899-7200

# **Analyst & Advisory Recognitions**

#### Avasant:

- Challengers in High-Tech Industry Digital Services 2023-24
- Disruptors in Oracle Cloud ERP Services RadarView 2023-2024
- Challengers in Digital CX Services 2023 RadarView
- Disruptors in Salesforce services Rader View 2023 .
- Disruptors in Application Modernization Services 2023 RadarView •

#### **Everest:**

- Aspirants in Oracle Cloud Applications Services PEAK Matrix Assessment 2023-24
- Aspirants in Application Transformation Services PEAK Matrix Assessment 2024
- Aspirants in Oracle Cloud Services PEAK Matrix Assessment 2023
- Major Contender in Data & Analytics Services for Mid-Market Peak Matrix Assessment 2023
- Aspirants in System Integration (SI) Capabilities on Amazon Web Services