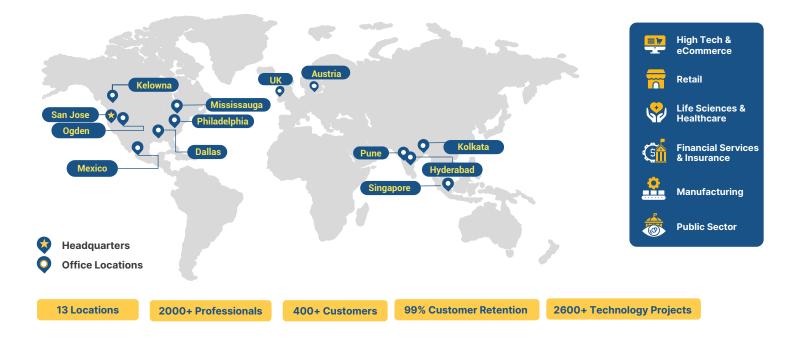

### **About Jade**

Jade Global is a premier IT consultancy company with 20 years of industry experience and has been recognized as the fastest-growing company by Inc 5000 for 13 consecutive years. We serve clients across multiple technology platforms, offering advisory, implementation, integration, testing, cloud services, business solutions, and IT outsourcing. Jade Global is a Great Place to Work-Certified<sup>™</sup> in recognition of its culture of trust, transparency, innovation, and employee centricity. With ISO 27001 certification and CMMI® SVC V2.0 Maturity Level 5 recognition, Jade Global exemplifies a dedication to service excellence.